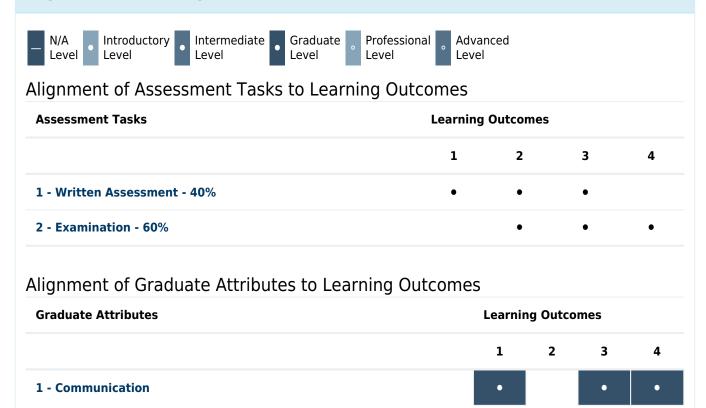

## Assessment Overview

1. Written Assessment

Weighting: 40% 2. **Examination** Weighting: 60%

## On successful completion of this unit, you will be able to:

- 1. Explain the role of research and theory in accounting
- 2. Critically evaluate a number of accounting theories
- 3. Justify the selection of an accounting theory in specific contexts
- 4. Discuss issues with the standardisation of accounting practices across a culturally-diverse global envinorment

# Alignment of Learning Outcomes, Assessment and Graduate Attributes

| Graduate Attributes                                 |        |      | I     | Learr  | ning | Outo | ome | s |   |    |
|-----------------------------------------------------|--------|------|-------|--------|------|------|-----|---|---|----|
|                                                     |        |      |       | 1      |      | 2    |     | 3 |   | 4  |
| 2 - Problem Solving                                 |        |      |       |        |      |      |     |   |   |    |
| 3 - Critical Thinking                               |        |      |       |        |      | •    |     | • |   |    |
| 4 - Information Literacy                            |        |      |       | •      |      |      |     |   |   | •  |
| 5 - Team Work                                       |        |      |       |        | _    |      |     |   |   |    |
| 6 - Information Technology Competence               |        |      |       |        |      |      |     |   |   |    |
| 7 - Cross Cultural Competence                       |        |      |       |        |      |      |     |   |   | •  |
| 8 - Ethical practice                                |        |      |       |        |      |      |     |   |   |    |
| 9 - Social Innovation                               |        |      |       |        |      |      |     |   |   |    |
| 10 - Aboriginal and Torres Strait Islander Cultures |        |      |       |        |      |      |     |   |   |    |
| Alignment of Assessment Tasks to Graduate           | Attrib | oute | es    |        |      |      |     |   |   |    |
| Assessment Tasks                                    | Gra    | dua  | te At | tribut | tes  |      |     |   |   |    |
|                                                     | 1      | 2    | 3     | 4      | 5    | 6    | 7   | 8 | 9 | 10 |
| 1 - Written Assessment - 40%                        | •      |      | •     | •      |      |      |     |   |   |    |
| 2 - Examination - 60%                               | •      |      | •     |        |      |      | •   |   |   |    |