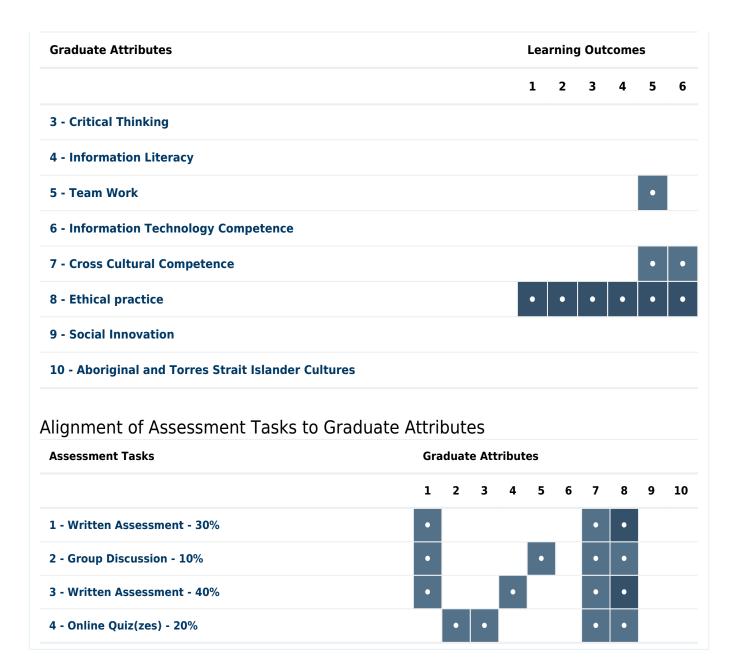

# Alignment of Graduate Attributes to Learning Outcomes

| Graduate Attributes | Lea | arning | g Out | come | <b>3</b> S |   |
|---------------------|-----|--------|-------|------|------------|---|
|                     | 1   | 2      | 3     | 4    | 5          | 6 |
| 1 - Communication   |     |        |       |      | •          | • |

2 - Problem Solving